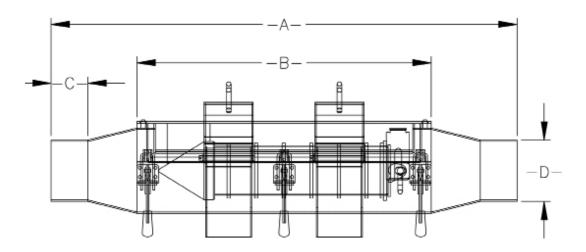

\*Specifications subject to change

| PLM-QC Selection Guide |                     |      |                  |     |                  |     |                    |     |                |    |
|------------------------|---------------------|------|------------------|-----|------------------|-----|--------------------|-----|----------------|----|
| MODEL<br>NUMBER        | OVERALL LENGTH<br>A |      | DOOR LENGTH<br>B |     | TUBE LENGTH<br>C |     | TUBE DIAMETER<br>D |     | UNIT<br>WEIGHT |    |
|                        | IN.                 | мм   | IN.              | мм  | IN.              | ММ  | IN.                | мм  | LBS.           | KG |
| PLM-3-REN-QC           | 38                  | 965  | 24               | 610 | 3                | 76  | 3                  | 76  | 85             | 39 |
| PLM-4-REN-QC           | 38                  | 965  | 24               | 610 | 3                | 76  | 4                  | 102 | 88             | 40 |
| PLM-5-REN-QC           | 38                  | 965  | 24               | 610 | 3                | 76  | 5                  | 127 | 92             | 42 |
| PLM-6-REN-QC           | 38                  | 965  | 24               | 610 | 3                | 76  | 6                  | 152 | 98             | 44 |
| PLM-7-REN-QC           | 38                  | 965  | 24               | 610 | 3                | 76  | 7                  | 177 | 137            | 62 |
| PLM-8-REN-QC           | 50                  | 1270 | 36               | 914 | 4.5              | 114 | 8                  | 203 | 170            | 77 |