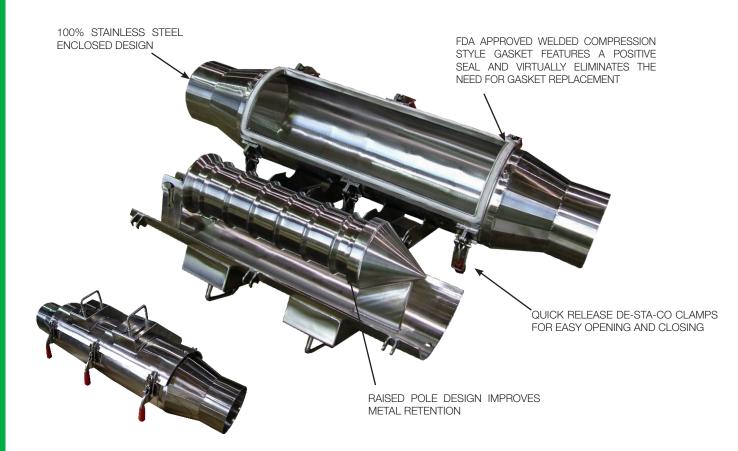

#### Application

Used to remove fine metal contaminants in dilutephase pneumatic conveying, MPI Pneumatic Line Magnets boast a sanitary design in all product contact areas, quick-release DE-STA-CO clamps for easy opening and closing, 100% stainless steel construction, and powerful Rare Earth magnet material. A new and improved food-grade silicone gasket offers a positive seal which virtually eliminates the need to replace gaskets. MPI provides a seam-welded magnetic stainless steel "raised" pole design that improves tramp metal retention between cleaning as compared to similar units.

#### **Standard Features**

- Powerful Rare magnet material
- 100% stainless steel enclosed design
- Quick-clean design features removable magnet element for fast and easy removal of tramp metal
- Quick-release DE-STA-CO clamps
- FDA approved compression style gasket features a positive seal and virtually eliminates the need for gasket replacement
- Raised magnetic poles designed to eliminate tramp metal "wash off" from product flow
- Rugged welded construction