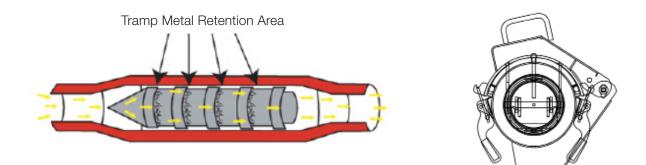

#### Application

Used to remove fine metal contaminants in dilutephase pneumatic conveying, MPI Pneumatic Line Magnets boast a sanitary design in all product contact areas, quick-release DE-STA-CO clamps for easy opening and closing, 100% stainless steel construction, and powerful Rare Earth magnet material. A new and improved food-grade silicone gasket offers a positive seal which virtually eliminates the need to replace gaskets. MPI provides a seam-welded magnetic stainless steel "raised" pole design that improves tramp metal retention between cleaning as compared to similar units.

## Operation

MPI Pneumatic Line Magnets are easy to install in vertical or horizontal piping. A quick-clean removable magnet element allows for rapid and easy removal of tramp metal. Raised pole design prevents "washoff", typical of smooth surface models. Most common applications include powder or granular food products, pharmaceuticals, plastics and chemicals conveyed at high speeds in low density, high-air systems.