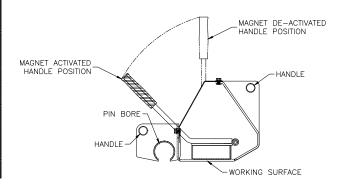

## **Operation**

Simply slide the housing over the pin and attach the Stack Tracker to the side of the stack of blanks, near the top. As blanks are removed, the Stack Tracker will work its way to the bottom of the stack, fanning individual blanks as it moves.

#### **Standard Features**

- Powerful rare earth magnet material
- 100% stainless steel housing
- Dual handle safety feature
- Lightweight, rugged design
- · Automatic adjustment as stack decreases
- Safety cover around moving parts to eliminate pinched fingers