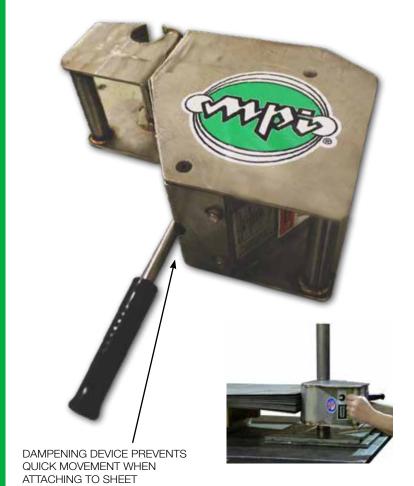

## **Application**

The safest manually operated Sheet Separator on the market, these units properly separate sheets while eliminating pinch points during operation. The Stack Tracker significantly increases uptime by eliminating the possibility of double sheets when handling oily, sticky or pre-finished blanks in automated stamping, forming and shearing operations. Also available in a safety version that has an on/off switch to elimnate unintended operation.

## **Operation**

Simply slide the housing over the pin and attach the Stack Tracker to the side of the stack of blanks, near the top. As blanks are removed, the Stack Tracker will work its way to the bottom of the stack, fanning individual blanks as it moves.

#### **Standard Features**

- Powerful rare earth magnet material
- 100% stainless steel housing
- Dual handle safety feature
- Lightweight, rugged design
- · Automatic adjustment as stack decreases
- Safety cover around moving parts to eliminate pinched fingers