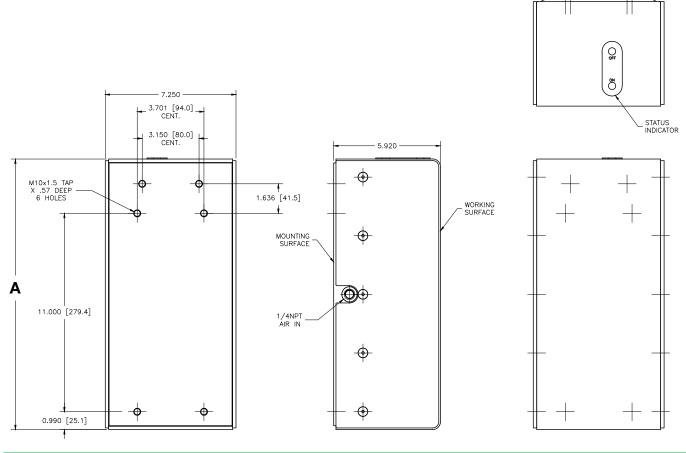

| PAFM Selection Guide |             |                     |                          |
|----------------------|-------------|---------------------|--------------------------|
| Model #              | Magnet Area | Overall Width (in.) | Overall Height (in.) "A" |
| PAFM-725-100         | 10"         | 7.25"               | 10"                      |
| PAFM-725-120         | 12"         | 7.25"               | 12"                      |
| PAFM-725-140         | 14"         | 7.25"               | 14"                      |
| PAFM-725-160         | 16"         | 7.25"               | 16"                      |
| PAFM-725-180         | 18"         | 7.25"               | 18"                      |
| PAFM-725-200         | 20"         | 7.25"               | 20"                      |
| PAFM-725-220         | 22"         | 7.25"               | 22"                      |
| PAFM-725-240         | 24"         | 7.25"               | 24"                      |