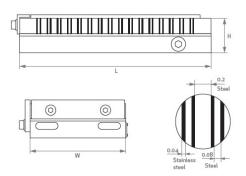

Application: Milling, grinding, EDM

Use: Heavy Duty Surface Grinding, Light Milling, also suitable for

electrical discharge machining (EDM) **Workpiece shape:** rectangular, circular

**Technology:** Permanent **Chuck dimensions:** from 6x12in **Holding Force:** 120N/cm² / 174lbs/in²

Minimum workpiece size:  $10mm \times 10mm \times 5 mm / .393" \times .393" \times 10mm \times 10$ 

.196"

Poles: Transverse

Regrinding limit: 6 mm / .236"

Pole size: T15mm - 5mm+1mm+5mm+1mm+2mm+1mm / T .590" - .196"+.039"+.196"+.039"+.039" (steel/stainless steel)