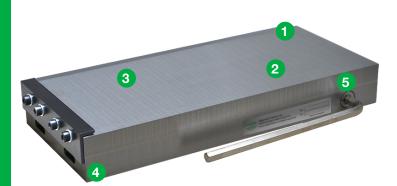

## **Permanent Milling Chuck**

1 Double neodymium magnet system creates a very high holding force

Dymax

- 2 Versatile permanent magnetic chuck for use in grinding and light milling
- 3 High durability and long-life span of the top plate made of steel/ stainless steel
- 4 Robust and durable steel base or precise machining
- 5 Easy operation for high efficiency clamping

Waterproof design is immersible in dielectric liquid during EDM machining

One (1) year warranty for the magnetic system

Manufactured in Europe to the highest quality standards

Included with Each Magnet: Rear and side stop blocks, Allen Key, and instructions for use

Application: Milling, grinding, EDM

Use: Heavy Duty Surface Grinding, Light Milling, also suitable for

electrical discharge machining (EDM) **Workpiece shape:** rectangular, circular

**Technology:** Permanent **Chuck dimensions:** from 6x12in **Holding Force:** 120N/cm² / 174lbs/in²