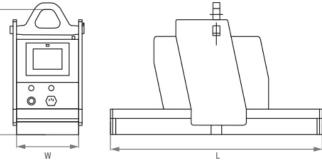

| Part Number | Lifting Capacity<br>for Flat Materials<br>(LBS) | Lifting Capacity for<br>Round Materials<br>(LBS) | Minimum/<br>Maximum<br>Diameter (IN) | Tested Lifting<br>Capacity (LBS) | W X L of<br>Base (IN) | Height up to<br>Crane Hook<br>(IN) | WEIGHT<br>(LBS) | Built in<br>Battery |
|-------------|-------------------------------------------------|--------------------------------------------------|--------------------------------------|----------------------------------|-----------------------|------------------------------------|-----------------|---------------------|
| BMP3968     | 3,968                                           | 2,425                                            | 1.57/17.32                           | 7,936                            | 9.5x18.5              | 24                                 | 368             | 12V/75Ah            |
| BMP7936     | 7,936                                           | 4,850                                            | 1.77/19.69                           | 15,873                           | 10.3x30               | 24                                 | 926             | 12V/75Ah            |