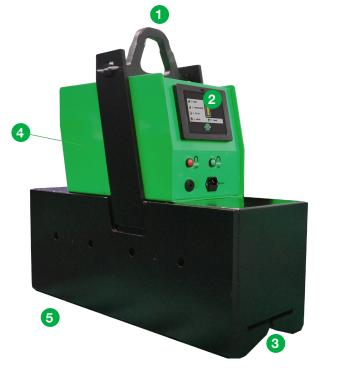

## Battery Lifting Magnet BMP

Universal large steel lifting eye with safety bail sensor makes it impossible to disengage magnet during lifting

- Compact LED safety display with battery status indicator provides audio and visual warning of low battery level - magnet will not activate once the battery voltage drops below the safety level lifting
- Pole shape makes it possible to handle round, angle sheet piles and flat materials - tubes, bars, I-, H- T- and Z shaped profile sections
- Powered by built-in 12V battery includes battery charger, battery and remote
- 5 IR remote controller operates from up to 33' to handle loads with poor accessibility to stay clear of dangerous situations

Variable Force adjusts holding force when handling a particular quantity of sheet-metals from a stack - magnetic field strong enough for loads with variable, uneven surfaces and air gaps

One (1) year warranty for the magnetic system

Manufactured in Europe to the highest quality standards

Meets all the requirements of ANSI/ASME B30.20 (safety standard)

Application: Lifting Technology: Battery Battery: 12V Battery life: 8 hours at 50% cycle Nominal lifting for flat material: up to 7,936lbs Nominal lifting for round material: up to 4,850lbs Temperature maximum: 122°F Safety factor: 2:1