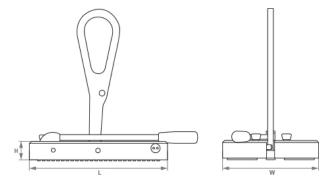

| Part Number | Width<br>(IN) | Length<br>(IN) | Height<br>(IN) | Horizontal Limit<br>(LBS) | Vertical Limit<br>(LBS) | Weight<br>(LBS) | Tested Break<br>Away Force<br>(LBS) |
|-------------|---------------|----------------|----------------|---------------------------|-------------------------|-----------------|-------------------------------------|
| PCM-GP250   | 7.8           | 11.3           | 1.6            | 551                       | 176                     | 21.5            | 2,425                               |