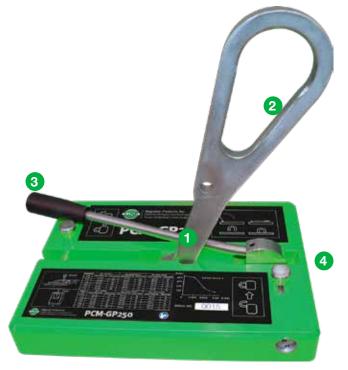

## Permanent Crane Magnet

- 1 Easy handling and tilting of loads from horizontal to vertical positions and vice versa
- 2 Large lockable lifting eye prevents undesirable tilting from horizontal to vertical positions
- 3 Lockable release lever for comfortable and safe operation
- 4 Light, compact design

First magnetic "claw" of its kind which is in compliance with UNI EN 13155 standard for handling with a crane

Unique pole configuration reduces peel-off effect for thin sheets during handling

Low magnetic field handles individual sheets from 0.12 in thickness