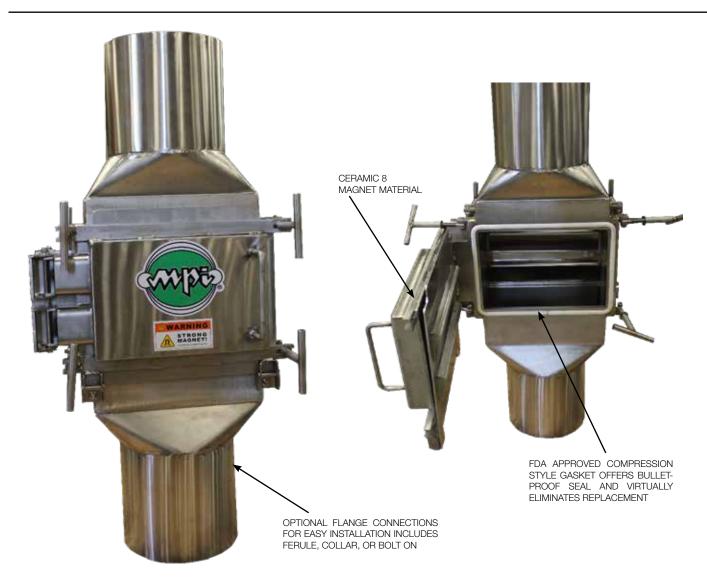

## **Application**

MPI's Inline Plate Magnets are designed for use in gravity-fed chutes and pneumatic conveying systems, which convey low to medium volume product streams. These systems include stainless steel housing and custom connections for instillation into customer lines.

#### **Operation**

The magnetic face consists of (2) 400 grade, stainless steel magnetic poles or steps for maximum holding value. ILPM series plate magnets are easy to install and the magnet's hinged mount design permits quick, easy cleaning of the magnet's surface. The strong magnetic field is effective in product streams up to 8" deep. Dual plate magnets configurations are recommended for pneumatic conveying systems.

#### **Standard Features**

- Rugged all-welded construction
- Permanent Ceramic 8 magnet material
- 304 stainless steel construction
- Sanitary hinges & latches
- 1" uniform magnet sealing flanges
- FDA approved compression style gasket offers a bullet-proof seal and virtually eliminates gasket replacement

### **Options**

- Powerful rare earth magnet material
- Single & double step magnet face
- Replaceable abrasive resistant face plates
- Hinge mounted "quick-clean" magnet face
- Self clean units with two pneumatic cylinders
- Food-grade finishes