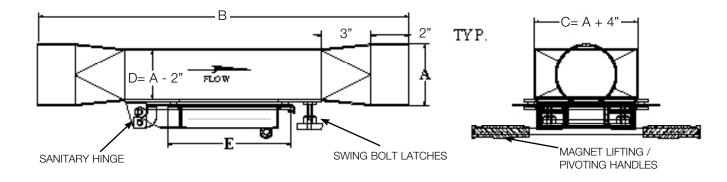

\*Specifications subject to change

Series ILPM Version 4.0 © MPI

| ILPM Selection Guide |               |   |   |   |    |    |     |     |     |     |     |     |             |     |
|----------------------|---------------|---|---|---|----|----|-----|-----|-----|-----|-----|-----|-------------|-----|
| Model<br>Number      | Diameter<br>A |   |   |   |    |    |     |     |     |     |     |     | Length<br>B |     |
|                      | IN            |   |   |   |    |    |     | мм  |     |     |     |     |             | ММ  |
| ILPM-100             | 4             | 5 | 6 | 8 | 10 | 12 | 101 | 127 | 152 | 203 | 254 | 305 | 28.5        | 724 |
| ILPM-200             | 4             | 5 | 6 | 8 | 10 | 12 | 101 | 127 | 152 | 203 | 254 | 305 | 28.5        | 724 |
| ILPM-300             | 4             | 5 | 6 | 8 | 10 | 12 | 101 | 127 | 152 | 203 | 254 | 305 | 30.5        | 775 |
| ILPM-400             | 4             | 5 | 6 | 8 | 10 | 12 | 101 | 127 | 152 | 203 | 254 | 305 | 32.5        | 825 |
| ILPM-500             | 4             | 5 | 6 | 8 | 10 | 12 | 101 | 127 | 152 | 203 | 254 | 305 | 35.5        | 902 |
| ILPM-600             | 4             | 5 | 6 | 8 | 10 | 12 | 101 | 127 | 152 | 203 | 254 | 305 | 35.5        | 902 |

All diameters that are bold in blue are MPI recommended. The other diameters are not typically recommended though they may fit special needs.